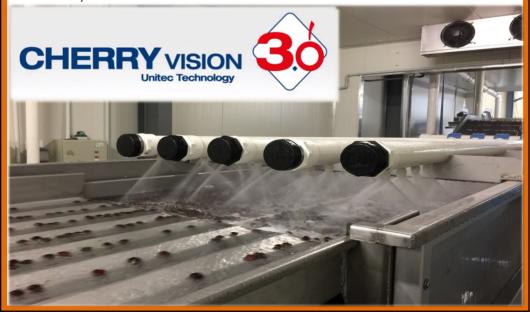

### Introduction

Trophy Ridge is a family owned and operated orchard located 13 km to the North of Cromwell on the state highway towards Wanaka.

The company also own shares in a very modern packhouse with the latest UNITEC Cherry Vision 3.0