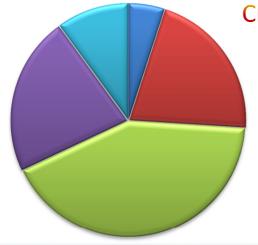

**Cherry Size Availability** 

- 32mm (5%)
- 30mm (21%)
- ≥ 28mm (42%)
- ≥ 26mm (22%)
- ≥ 24mm (10%)