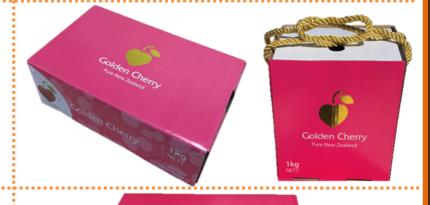

### **PACK DETAILS**

1 kg (12 x 1kg cartons per outer) , 2kg (6 x 2kg cartons per outer) and 5kg cartons

### **PACKAGING**

\*We offer clients a choice of 1kg, 2kg, 5kg boxes or plastic punnets.

1KG,900G **GOLDEN CHERRY BOX** 

2KG **GOLDEN CHERRY BOX** 

2KG **GOLDEN** RIBBON **BOX** 

5KG **BOX** 